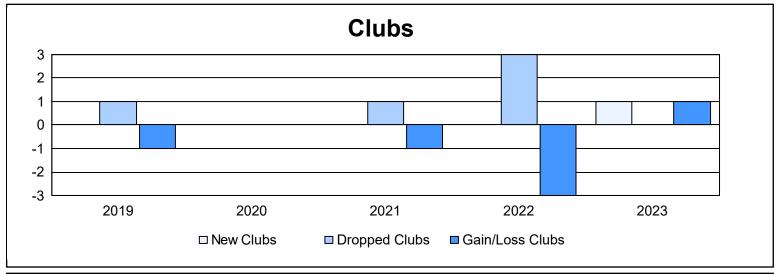

District 8 N As of June 2023 Cumulative

| Year      | New<br>Clubs | Dropped<br>Clubs | Gain/<br>Loss<br>Clubs | New<br>Members | Charter<br>Members | Reinstate<br>Members | Transfer<br>Members | Total<br>Member<br>Added | Total<br>Members<br>Dropped | Gain/<br>Loss<br>Members |
|-----------|--------------|------------------|------------------------|----------------|--------------------|----------------------|---------------------|--------------------------|-----------------------------|--------------------------|
| 2018-2019 | 0            | 1                | -1                     | 88             | 1                  | 3                    | 1                   | 93                       | 102                         | -9                       |
| 2019-2020 | 0            | 0                | 0                      | 36             | 0                  | 2                    | 1                   | 39                       | 66                          | -27                      |
| 2020-2021 | 0            | 1                | -1                     | 50             | 0                  | 3                    | 0                   | 53                       | 126                         | -73                      |
| 2021-2022 | 0            | 3                | -3                     | 32             | 0                  | 2                    | 1                   | 35                       | 124                         | -89                      |
| 2022-2023 | 1            | 0                | 1                      | 65             | 25                 | 16                   | 1                   | 107                      | 69                          | 38                       |
| Average   | 0            | 1                | -1                     | 54             | 5                  | 5                    | 1                   | 65                       | 97                          | -32                      |